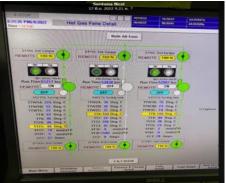

R upture Discs

Explosion Safety

M easurement Systems

**B** ulk Flow Control

**E** ngineering

General Rem

1)Sizing calculation in acc. To EN14491

2)Dust collector located outdoor. (Under the roof)

3) Values used for sizing calculation are as below - provide by customer.

- Kst 415 bar.m/s and Pmax 12 bar

- Metal Dust (Al dust)

4)Pred value of Dust Collector as Pred = 0.4 bar 5)Maximum vacuum pressure -600 mmWC

6)Install explosion vent without vent duct

7)2 Inlet pipe size DN400 will be combine as a main duct DN560. Explosion isolation flap will be install on main duc

Summary

Dust - EN14491 / VDI3673 Standard Rupture disk