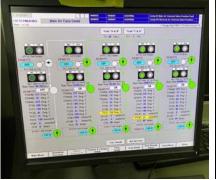

R upture Discs

Explosion Safety

M easurement Systems

**B** ulk Flow Control

**E** ngineering

General Rem

1)Sizing calculation in acc. To EN14491

2)Dust collector located outdoor. (Under the roof)

3) Values used for sizing calculation are as below - provide by customer.

- Kst 415 bar.m/s and Pmax 12 bar

- Metal Dust (Al dust)

4)Pred value of Dust Collector as Pred = 0.4 bar 5)Maximum vacuum pressure -600 mmWC

6)Install explosion vent without vent duct

7)2 Inlet pipe size DN400 will be combine as a main duct DN560. Explosion isolation flap will be install on main duc

Summary

Dust - EN14491 / VDI3673 Standard Rupture disk