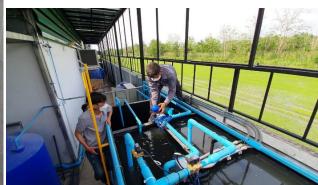

### Dust collection system analysis.

- Provide the System test and Site survey.
- Issue Problem solving reports.

We're engineering and industrial service providers.

- Explosion and Fire Protection
- Comply with NFPA, ATEX and FM Global
- Wood Processing, Breweries, Elevators, Spray Dryers, Dust Collectors, Aspiration System, Conveyors, Mills & Grinding, Silos, Screens, Mixers, Food, Animal feed

R upture Discs

Explosion Safety

M easurement Systems

**B** ulk Flow Control

**E** ngineering

General Rem

1)Sizing calculation in acc. To EN14491

2)Dust collector located outdoor. (Under the roof)

3) Values used for sizing calculation are as below - provide by customer.

- Kst 415 bar.m/s and Pmax 12 bar

- Metal Dust (Al dust)

4)Pred value of Dust Collector as Pred = 0.4 bar 5)Maximum vacuum pressure -600 mmWC

6)Install explosion vent without vent duct

7)2 Inlet pipe size DN400 will be combine as a main duct DN560. Explosion isolation flap will be install on main duc

Summary

Dust - EN14491 / VDI3673 Standard Rupture disk