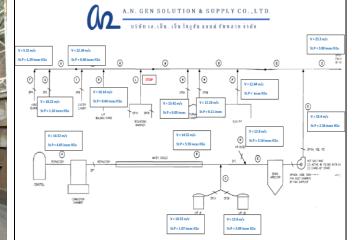

### Dust collection system analysis.

- Provide the System test and Site survey.
- Issue Problem solving reports.

We're engineering and industrial service providers.

- Explosion and Fire Protection
- Comply with NFPA, ATEX and FM Global
- Wood Processing, Breweries, Elevators, Spray Dryers, Dust Collectors, Aspiration System, Conveyors, Mills & Grinding, Silos, Screens, Mixers, Food, Animal feed

R upture Discs

Explosion Safety

M easurement Systems

**B** ulk Flow Control

**E** ngineering

General Rem

1)Sizing calculation in acc. To EN14491

2)Dust collector located outdoor. (Under the roof)

3) Values used for sizing calculation are as below - provide by customer.

- Kst 415 bar.m/s and Pmax 12 bar

- Metal Dust (Al dust)

4)Pred value of Dust Collector as Pred = 0.4 bar 5)Maximum vacuum pressure -600 mmWC

6)Install explosion vent without vent duct

7)2 Inlet pipe size DN400 will be combine as a main duct DN560. Explosion isolation flap will be install on main duc

Summary

Dust - EN14491 / VDI3673 Standard Rupture disk

 Volume
 V
 = 225
 m3

 Length / Diameter (eff)
 LDe
 = 1.6

 Resistance (overpressure)
 P
 = 0.4
 bar

 Explosion overpressure
 Pmax
 = 12
 bar

 Product-spec. constant
 Kmax
 = 415
 m\*bar

 Activation overpressure
 Pstat
 = 0.1
 bar

 Vent area (equivalent)
 A
 = 0.78
 m2

We're engineering and industrial service providers.

00

We are high-quality design & construction company for Cleanroom, Cold-room, Chilled Room in Thailand. We provides a full-service of any Cleanroom project development from concept to completion.