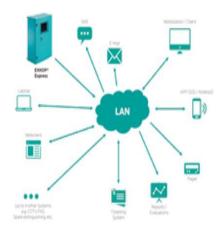

### **Programing and Automation**

- Automation System
- Programable Logic Control
- Sensor for Automation
- Electrical Cabinet Control
- Inverter Controller
- Data base system, Data log
- Network Communication
- Modbus, SCADA, LAN
- IOT (Internet of Things)

#### **Building System Design**

- CCTV Installation
- Fire Alarm System
- Access & Security System
- Telephone System
- Alarm System
- UPS
- System Door Phone
- System Design & Development
- Network Communication
- Modbus, SCADA, LAN
- IOT (Internet of Things)