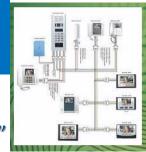

#### **Building System Design**

- CCTV Installation
- Fire Alarm System
- Access & Security System
- Telephone System
- Alarm System
- UPS
- System Door Phone
- System Design & Development
- Network Communication
- Modbus, SCADA, LAN
- IOT (Internet of Things)

ประเภทที่ 7 System door phone

ออกแบบ ติดตั้งระบบ Door phone ทั้งเดินสาย / ไร้สาย พร้อมการบำรุงรักษา โดยสินค้ามาตรฐานสากล

ประเภทที่ 8 System Design & Development

งานที่พัฒนาและคันคว้าระบบหรือผลิตภัณฑ์ ตามความต้องการของลูกค้าที่ต้องการรวมไปถึง การผลิตสินค้าภายใต้ชื่อ "HSPS"