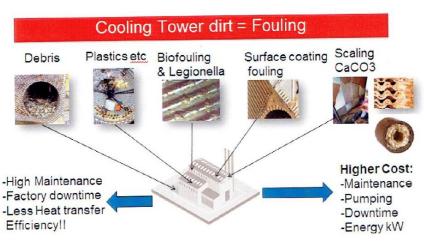

#### **Heat Recovery System**

- Cooling Tower interchanger
- Chiller interchanger
- Steam interchanger
- Ammonia Plate Heat Exchanger
- Design and Calculate New System
- After Sales Service, Repair, Cleaning, Upgrade System

### Cooling Tower Interchanger

We're engineering and industrial service providers.