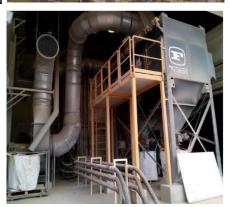

### Dust collection system analysis.

- Provide the System test and Site survey.
- Issue Problem solving reports.

We're engineering and industrial service providers.

- Explosion and Fire Protection
- Comply with NFPA, ATEX and FM Global
- Wood Processing, Breweries, Elevators, Spray Dryers, Dust Collectors, Aspiration System, Conveyors, Mills & Grinding, Silos, Screens, Mixers, Food, Animal feed

R upture Discs

Explosion Safety

M easurement Systems

**B** ulk Flow Control

**E** ngineering

General Rem

1)Sizing calculation in acc. To EN14491

2)Dust collector located outdoor. (Under the roof)

3) Values used for sizing calculation are as below - provide by customer.

- Kst 415 bar.m/s and Pmax 12 bar

- Metal Dust (Al dust)

4)Pred value of Dust Collector as Pred = 0.4 bar 5)Maximum vacuum pressure -600 mmWC

6)Install explosion vent without vent duct

7)2 Inlet pipe size DN400 will be combine as a main duct DN560. Explosion isolation flap will be install on main duc

Summary

Dust - EN14491 / VDI3673 Standard Rupture disk