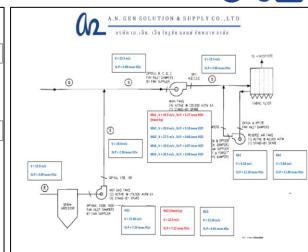

### Dust collection system analysis.

- Provide the System test and Site survey.
- Issue Problem solving reports.

We're engineering and industrial service providers.

- Explosion and Fire Protection
- Comply with NFPA, ATEX and FM Global
- Wood Processing, Breweries, Elevators, Spray Dryers, Dust Collectors, Aspiration System, Conveyors, Mills & Grinding, Silos, Screens, Mixers, Food, Animal feed

R upture Discs

Explosion Safety

M easurement Systems

**B** ulk Flow Control

**E** ngineering

General Rem

1)Sizing calculation in acc. To EN14491

2)Dust collector located outdoor. (Under the roof)

3) Values used for sizing calculation are as below - provide by customer.

- Kst 415 bar.m/s and Pmax 12 bar

- Metal Dust (Al dust)

4)Pred value of Dust Collector as Pred = 0.4 bar 5)Maximum vacuum pressure -600 mmWC

6)Install explosion vent without vent duct

7)2 Inlet pipe size DN400 will be combine as a main duct DN560. Explosion isolation flap will be install on main duc

Summary

Dust - EN14491 / VDI3673 Standard Rupture disk

 Volume
 V
 = 225
 m3

 Length / Diameter (eff)
 LDe
 = 1.6

 Resistance (overpressure)
 P
 = 0.4
 bar

 Explosion overpressure
 Pmax
 = 12
 bar

 Product-spec. constant
 Kmax
 = 415
 m\*bar

 Activation overpressure
 Pstat
 = 0.1
 bar

 Vent area (equivalent)
 A
 = 0.78
 m2

We're engineering and industrial service providers.

00

We are high-quality design & construction company for Cleanroom, Cold-room, Chilled Room in Thailand. We provides a full-service of any Cleanroom project development from concept to completion.