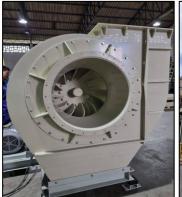

### Dust collection system analysis.

- Provide the System test and Site survey.
- Issue Problem solving reports.

We're engineering and industrial service providers.

- Explosion and Fire Protection
- Comply with NFPA, ATEX and FM Global
- Wood Processing, Breweries, Elevators, Spray Dryers, Dust Collectors, Aspiration System, Conveyors, Mills & Grinding, Silos, Screens, Mixers, Food, Animal feed

R upture Discs

Explosion Safety

M easurement Systems

**B** ulk Flow Control

**E** ngineering

General Rem

1)Sizing calculation in acc. To EN14491

2)Dust collector located outdoor. (Under the roof)

3) Values used for sizing calculation are as below - provide by customer.

- Kst 415 bar.m/s and Pmax 12 bar

- Metal Dust (Al dust)

4)Pred value of Dust Collector as Pred = 0.4 bar 5)Maximum vacuum pressure -600 mmWC

6)Install explosion vent without vent duct

7)2 Inlet pipe size DN400 will be combine as a main duct DN560. Explosion isolation flap will be install on main duc

Summary

Dust - EN14491 / VDI3673 Standard Rupture disk

 Volume
 V
 = 225
 m3

 Length / Diameter (eff)
 LDe
 = 1.6

 Resistance (overpressure)
 P
 = 0.4
 bar

 Explosion overpressure
 Pmax
 = 12
 bar

 Product-spec. constant
 Kmax
 = 415
 m\*bar

 Activation overpressure
 Pstat
 = 0.1
 bar

 Vent area (equivalent)
 A
 = 0.78
 m2

We're engineering and industrial service providers.

00

We are high-quality design & construction company for Cleanroom, Cold-room, Chilled Room in Thailand. We provides a full-service of any Cleanroom project development from concept to completion.