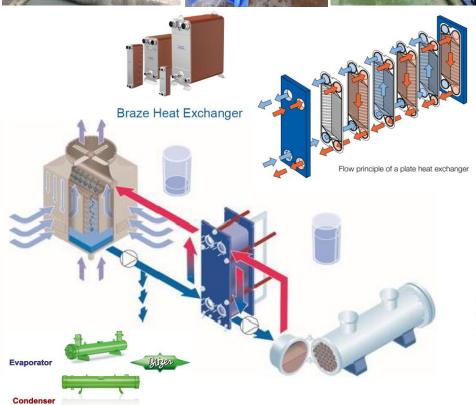

#### **Heat Recovery System**

- Cooling Tower interchanger
- Chiller interchanger
- Steam interchanger
- Ammonia Plate Heat Exchanger
- Design and Calculate New System
- After Sales Service, Repair, Cleaning, Upgrade System

### Cooling Tower Interchanger

We're engineering and industrial service providers.