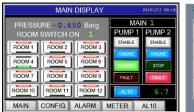

### **Programing and Automation**

- Automation System
- Programable Logic Control
- Sensor for Automation
- Electrical Cabinet Control
- Inverter Controller
- Data base system, Data log
- Network Communication
- Modbus, SCADA, LAN
- IOT (Internet of Things)