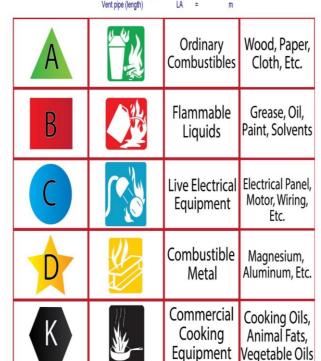

R upture Discs

Explosion Safety

M easurement Systems

**B** ulk Flow Control

**E** ngineering

General Rem

1)Sizing calculation in acc. To EN14491

2)Dust collector located outdoor. (Under the roof)

3) Values used for sizing calculation are as below - provide by customer.

- Kst 415 bar.m/s and Pmax 12 bar

- Metal Dust (Al dust)

4)Pred value of Dust Collector as Pred = 0.4 bar 5)Maximum vacuum pressure -600 mmWC

6)Install explosion vent without vent duct

7)2 Inlet pipe size DN400 will be combine as a main duct DN560. Explosion isolation flap will be install on main duc

Summary

Dust - EN14491 / VDI3673 Standard Rupture disk

 Volume
 V
 = 225
 m3

 Length / Diameter (eff)
 LDe
 = 1.6

 Resistance (overpressure)
 P
 = 0.4
 bar

 Explosion overpressure
 Pmax
 = 12
 bar

 Product-spec. constant
 Kmax
 = 415
 m\*bar

 Activation overpressure
 Pstat
 = 0.1
 bar

 Vent area (equivalent)
 A
 = 0.78
 m2

We're engineering and industrial service providers.

00

We are high-quality design & construction company for Cleanroom, Cold-room, Chilled Room in Thailand. We provides a full-service of any Cleanroom project development from concept to completion.