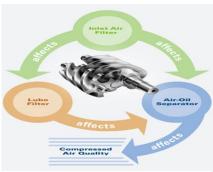

#### **Air Compressor System**

- Compressed Air & Proceed Solution
- New system design
- Modify and Upgrade system
- CDA classification by ISO 8573.1
- Industrial & Sterile Air

We're engineering and industrial service providers.