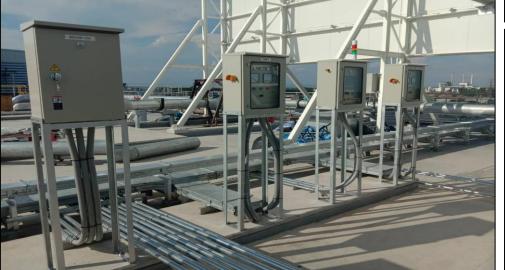

### **Programing and Automation**

- Automation System
- Programable Logic Control
- Sensor for Automation
- Electrical Cabinet Control
- Inverter Controller
- Data base system, Data log
- Network Communication
- Modbus, SCADA, LAN
- IOT (Internet of Things)