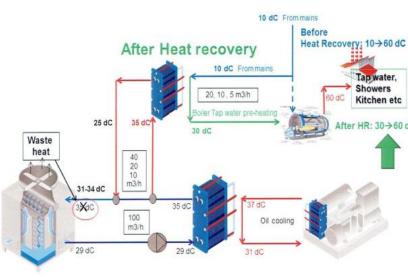

#### **Heat Recovery System**

- Cooling Tower interchanger
- Chiller interchanger
- Steam interchanger
- Ammonia Plate Heat Exchanger
- Design and Calculate New System
- After Sales Service, Repair, Cleaning, Upgrade System

### Cooling Tower Interchanger

We're engineering and industrial service providers.