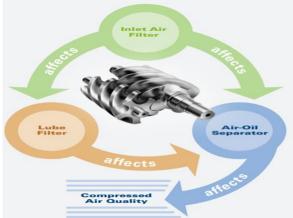

#### **Air Compressor System**

- Compressed Air & Proceed Solution
- New system design
- Modify and Upgrade system
- CDA classification by ISO 8573.1
- Industrial & Sterile Air

We're engineering and industrial service providers.