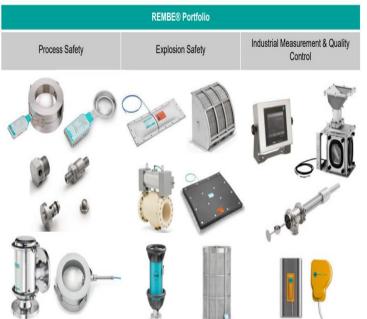

### Dust collection system analysis.

- Provide the System test and Site survey.
- Issue Problem solving reports.

We're engineering and industrial service providers.

- Explosion and Fire Protection
- Comply with NFPA, ATEX and FM Global
- Wood Processing, Breweries, Elevators, Spray Dryers, Dust Collectors, Aspiration System, Conveyors, Mills & Grinding, Silos, Screens, Mixers, Food, Animal feed

R upture Discs

Explosion Safety

M easurement Systems

**B** ulk Flow Control

**E** ngineering

General Rem

1)Sizing calculation in acc. To EN14491

2)Dust collector located outdoor. (Under the roof)