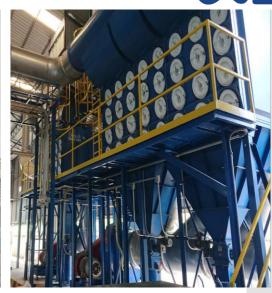

### Dust collection system analysis.

- Provide the System test and Site survey.
- Issue Problem solving reports.

We're engineering and industrial service providers.

- Explosion and Fire Protection
- Comply with NFPA, ATEX and FM Global
- Wood Processing, Breweries, Elevators, Spray Dryers, Dust Collectors, Aspiration System, Conveyors, Mills & Grinding, Silos, Screens, Mixers, Food, Animal feed

R upture Discs

Explosion Safety

M easurement Systems

**B** ulk Flow Control

**E** ngineering

General Rem

1)Sizing calculation in acc. To EN14491

2)Dust collector located outdoor. (Under the roof)

3) Values used for sizing calculation are as below - provide by customer.

- Kst 415 bar.m/s and Pmax 12 bar

- Metal Dust (Al dust)

4)Pred value of Dust Collector as Pred = 0.4 bar 5)Maximum vacuum pressure -600 mmWC

6)Install explosion vent without vent duct

7)2 Inlet pipe size DN400 will be combine as a main duct DN560. Explosion isolation flap will be install on main duc

Summary

Dust - EN14491 / VDI3673 Standard Rupture disk

 Volume
 V
 = 225
 m3

 Length / Diameter (eff)
 LDe
 = 1.6

 Resistance (overpressure)
 P
 = 0.4
 bar

 Explosion overpressure
 Pmax
 = 12
 bar

 Product-spec. constant
 Kmax
 = 415
 m\*bar

 Activation overpressure
 Pstat
 = 0.1
 bar

 Vent area (equivalent)
 A
 = 0.78
 m2

We're engineering and industrial service providers.

00

We are high-quality design & construction company for Cleanroom, Cold-room, Chilled Room in Thailand. We provides a full-service of any Cleanroom project development from concept to completion.